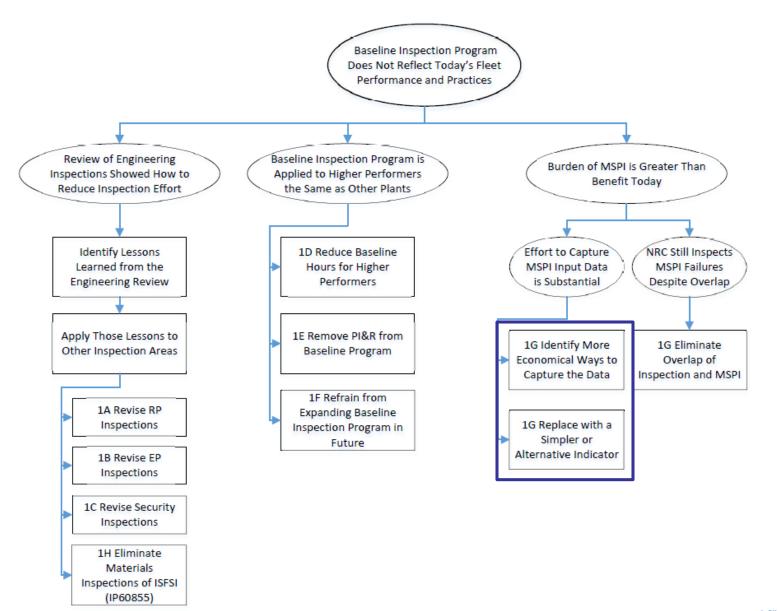

### **MSPI – Alex Garmoe**

| #  | Description                                        |
|----|----------------------------------------------------|
| 1G | Revise Use of Mitigating Systems Performance Index |

# **ROP Inspection – Ami Agrawal**

| #    | Description                                                                                                                                                            |
|------|------------------------------------------------------------------------------------------------------------------------------------------------------------------------|
| 1D   | Reduce Baseline Hours for Higher Performers                                                                                                                            |
| 1E   | Remove PI&R Inspection from Baseline Program                                                                                                                           |
| 1F   | Refrain from Expanding Baseline Inspection Effort in Future                                                                                                            |
| 2B.2 | Follow-Up via Resident Inspectors: Establish the follow-up and closure for White findings through the resident inspector inspecting the causal analysis. (Shared)      |
| 2B.3 | Redirect IP 95001: Change the IP 95001 from a stand-alone "supplemental" procedure for Whites to become a follow-up to Yellow or Red findings as an initial inspection |
| 2B.4 | Revise IP 71152 to be reactive                                                                                                                                         |

#### **Radiation Protection – David Garmon**

| #    | Description                                  |
|------|----------------------------------------------|
| 1A   | Revise RP Inspections                        |
| 3A.1 | Expand 3A Approach to All Deterministic SDPs |

## **Security – Alonzo Richardson**

| #    | Description                                  |
|------|----------------------------------------------|
| 1C   | Revise Security Inspections                  |
| 3A.1 | Expand 3A Approach to All Deterministic SDPs |

### **ISFSI – Carla Roque-Cruz**

| #  | Description                               |
|----|-------------------------------------------|
| 1H | Eliminate Materials Inspections of ISFSIs |

## **Emergency Preparedness – Don Johnson**

| #  | Description           |
|----|-----------------------|
| 1B | Revise EP Inspections |
| 3A | Revise EP SDP         |