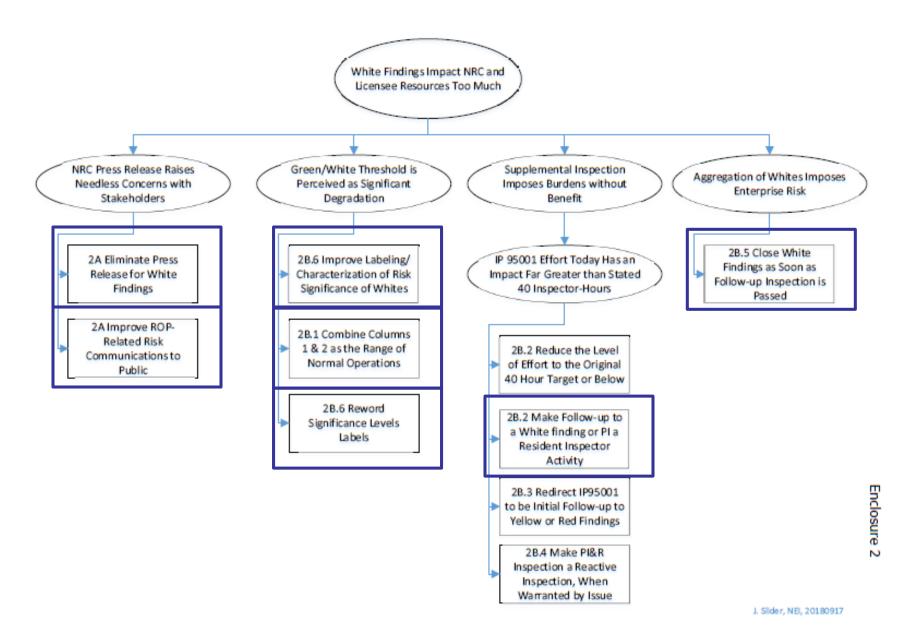

### **Assessment – Alex Garmoe**

| #    | Description                                                                                                                                                       |
|------|-------------------------------------------------------------------------------------------------------------------------------------------------------------------|
| 2A   | Revise Public Communications on White Findings                                                                                                                    |
| 2B   | Revise the Structure of the Action Matrix                                                                                                                         |
| 2B.1 | Combine Columns 1 and 2                                                                                                                                           |
| 2B.2 | Follow-Up via Resident Inspectors: Establish the follow-up and closure for White findings through the resident inspector inspecting the causal analysis. (Shared) |
| 2B.5 | Promptly Close White Findings                                                                                                                                     |
| 2B.6 | Redefine Finding Labels                                                                                                                                           |
| 4C   | Open Up Communications about Inspection Results                                                                                                                   |

# **ROP Inspection – Ami Agrawal**

| #    | Description                                                                                                                                                            |
|------|------------------------------------------------------------------------------------------------------------------------------------------------------------------------|
| 1D   | Reduce Baseline Hours for Higher Performers                                                                                                                            |
| 1E   | Remove PI&R Inspection from Baseline Program                                                                                                                           |
| 1F   | Refrain from Expanding Baseline Inspection Effort in Future                                                                                                            |
| 2B.2 | Follow-Up via Resident Inspectors: Establish the follow-up and closure for White findings through the resident inspector inspecting the causal analysis. (Shared)      |
| 2B.3 | Redirect IP 95001: Change the IP 95001 from a stand-alone "supplemental" procedure for Whites to become a follow-up to Yellow or Red findings as an initial inspection |
| 2B.4 | Revise IP 71152 to be reactive                                                                                                                                         |